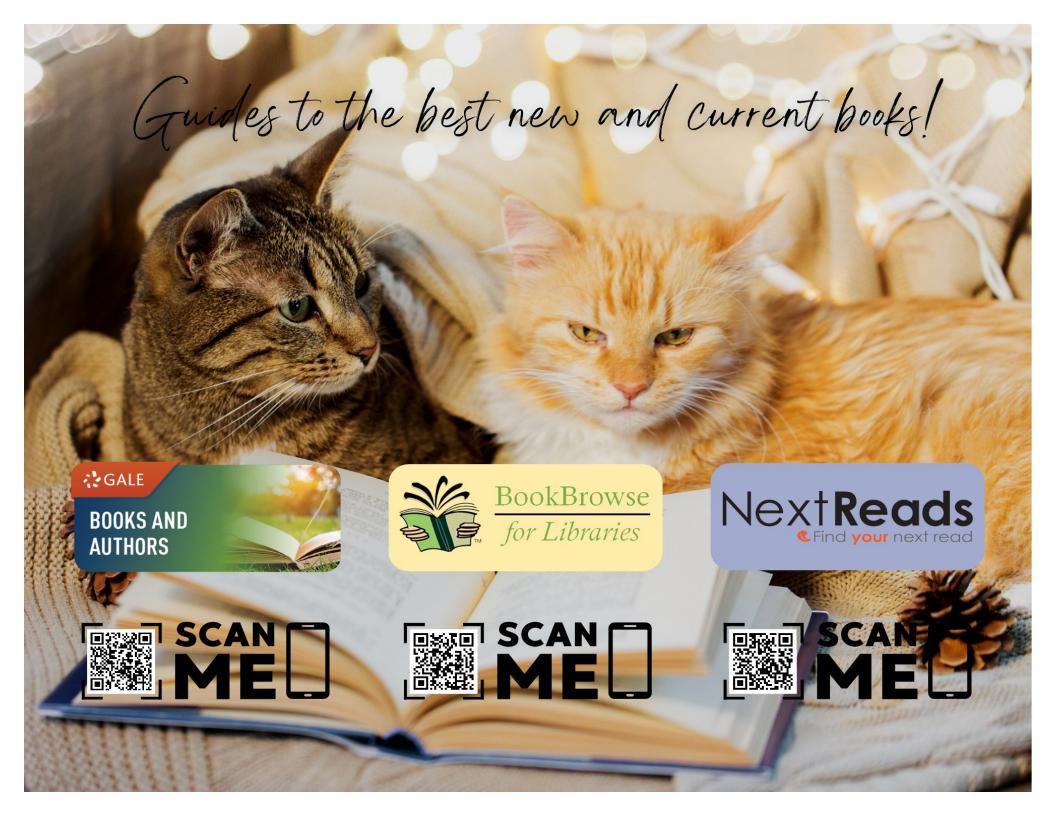

#### GET COZY WITH A FAVORITE OR NEW BOOK & GET CAUGHT READING! (IT'S GET CAUGHT READING MONTH)

ANSWER THE AGE-OLD QUESTION, "WHAT DO I READ NEXT?" THIS MONTH WE ARE FEATURING BOOKBROWSE, NEXTREADS NEWSLETTERS, AND GALE BOOKS & AUTHORS.

**BookBrowse:** Reviews, recommendations, read-alikes, books by theme, author bios and interviews, resources for book clubs, and more. Access from anywhere using your library card number.

**NextReads Newsletters:** Curated reading recommendations delivered directly to your inbox! **Gale Books & Authors:** Search and match reading interests to books, authors, genres, or topics.