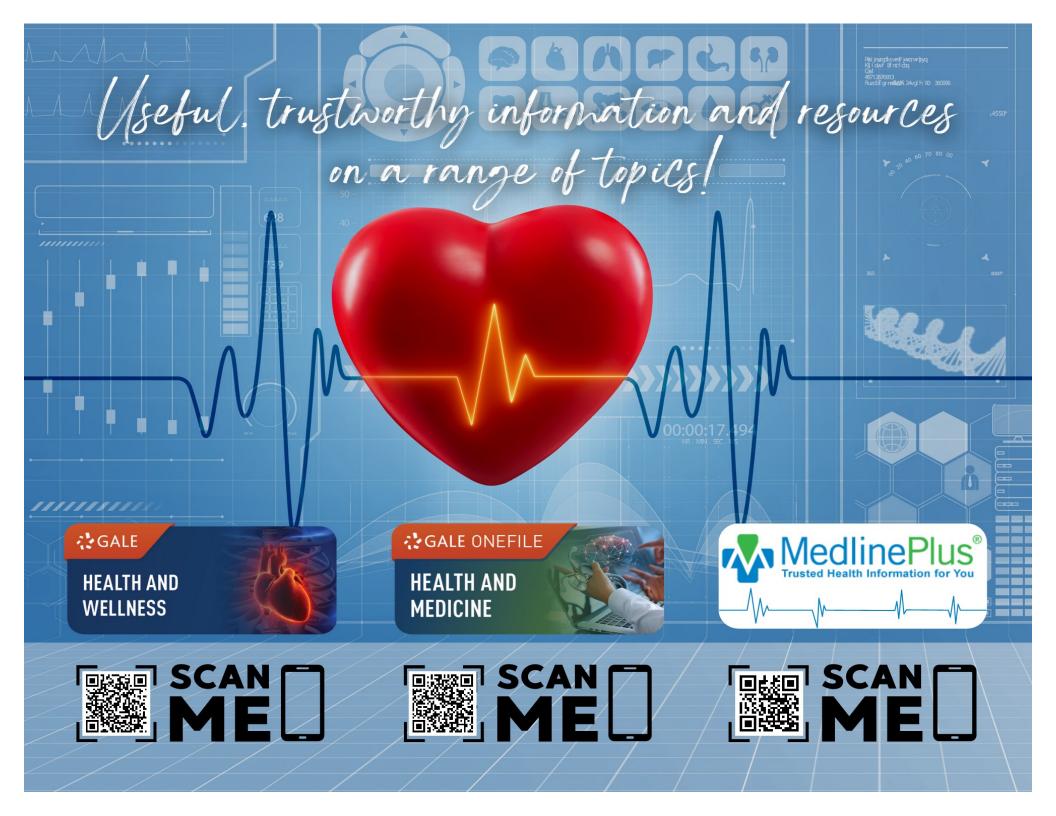

#### A TIME TO RECOGNIZE THE IMPORTANCE OF MAKING HEALTH INFORMATION EASY TO UNDERSTAND! (IT'S HEALTH LITERACY MONTH)

THIS MONTH WE ARE FEATURING GALE: HEALTH & WELLNESS, GALE ONEFILE: HEALTH & MEDICINE, AND MEDLINE PLUS.

Gale Health & Wellness: Full range of health-related issues, from current disease and disorder information to alternative medical practices.

Gale OneFile: Health & Medicine: Up-to-date information on a range of health care topics. Best for students, researchers, and health care professionals.

**Medline Plus:** An online health information resource for patients and their families and friends, with a mission to present high-quality, relevant health and wellness information. Brought to you by the National Library of Medicine.