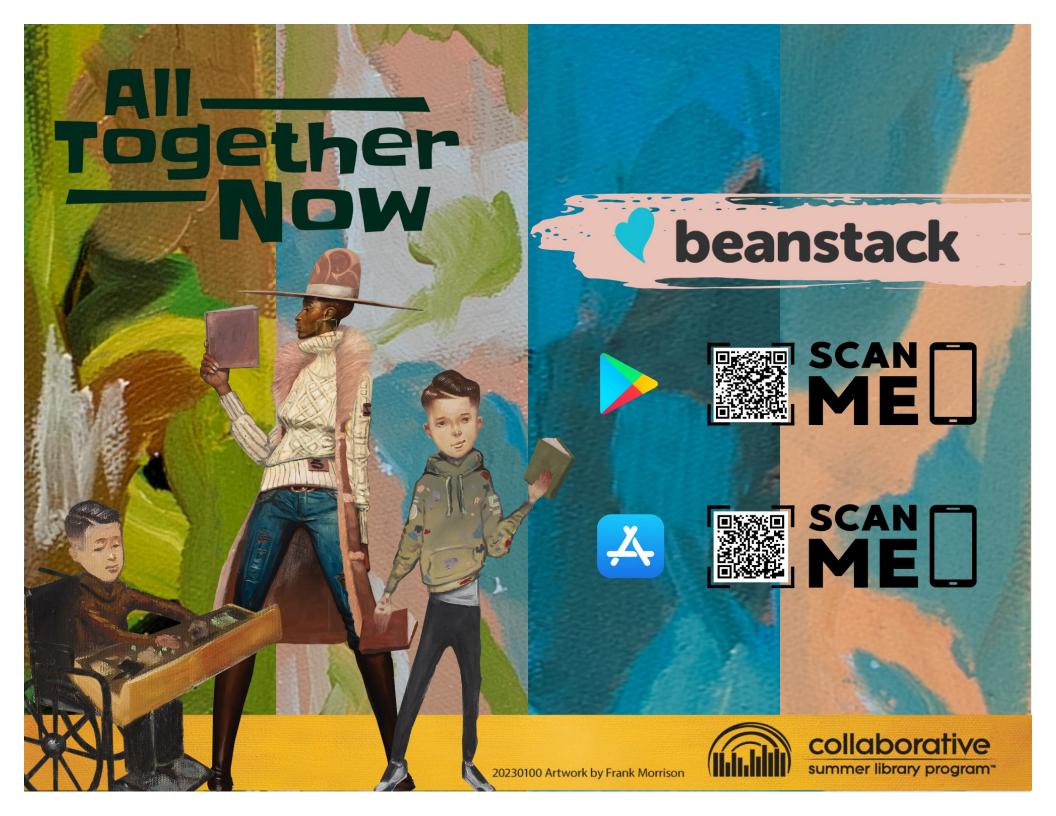

#### CALLING READERS OF ALL AGES, SUMMER READING FUN HAS BEGUN!

THIS YEAR'S SRP THEME IS "ALL TOGETHER NOW" KINDNESS/FRIENDSHIP/UNITY. THIS MONTH WE ARE FEATURING BEANSTACK.

**Beanstack:** a web-based reading challenge software! You can track your reading minutes, write book reviews, and participate in fun activities all summer long!

Summer Reading starts June 1st and ends July 31st, 2023. Register through the Beanstack app, online, or in person. Complete activities and earn points for a chance to win awesome prizes!

| SUN          | MON        | TUE | WED           | THU                   | FRI | SAT |
|--------------|------------|-----|---------------|-----------------------|-----|-----|
|              |            |     |               | 1                     | 2   | 3   |
|              |            |     |               |                       |     |     |
|              |            |     |               | Summer Reading Begins |     |     |
| 4            | 5          | 6   | 7             | 8                     | 9   | 10  |
|              |            |     |               |                       |     |     |
|              |            |     |               |                       |     |     |
| 11           | 12         | 13  | 14            | 15                    | 16  | 17  |
|              |            |     |               |                       |     |     |
|              |            |     | Flag Day      |                       |     |     |
| 18           | 19         | 20  | 21            | 22                    | 23  | 24  |
|              |            |     |               |                       |     |     |
| Father's Day | Juneteenth |     | Summer Begins |                       |     |     |
| 25           | 26         | 27  | 28            | 29                    | 30  |     |
|              |            |     |               |                       |     |     |
|              |            |     |               |                       |     |     |